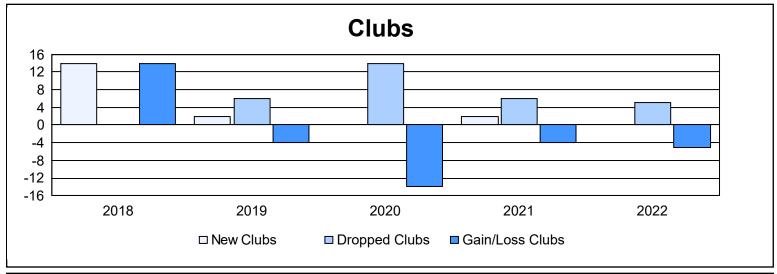

District O 2

As of June 2022 Cumulative

| Year      | New<br>Clubs | Dropped<br>Clubs | Gain/<br>Loss<br>Clubs | New<br>Members | Charter<br>Members | Reinstate<br>Members | Transfer<br>Members | Total<br>Member<br>Added | Total<br>Members<br>Dropped | Gain/<br>Loss<br>Members |
|-----------|--------------|------------------|------------------------|----------------|--------------------|----------------------|---------------------|--------------------------|-----------------------------|--------------------------|
| 2017-2018 | 14           | 0                | 14                     | 340            | 366                | 4                    | 2                   | 712                      | 487                         | 225                      |
| 2018-2019 | 2            | 6                | -4                     | 224            | 57                 | 5                    | 6                   | 292                      | 555                         | -263                     |
| 2019-2020 | 0            | 14               | -14                    | 107            | 1                  | 5                    | 10                  | 123                      | 584                         | -461                     |
| 2020-2021 | 2            | 6                | -4                     | 261            | 47                 | 3                    | 10                  | 321                      | 274                         | 47                       |
| 2021-2022 | 0            | 5                | -5                     | 169            | 2                  | 9                    | 6                   | 186                      | 298                         | -112                     |
| Average   | 4            | 6                | -3                     | 220            | 95                 | 5                    | 7                   | 327                      | 440                         | -113                     |