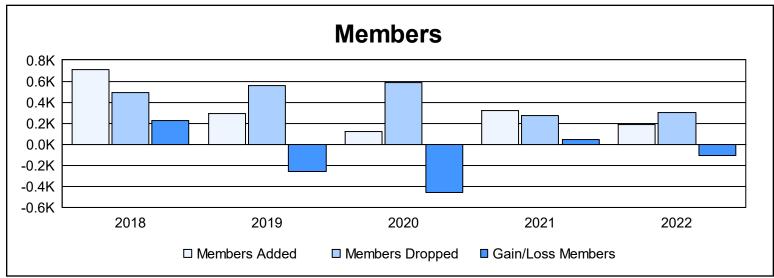

District O 2

As of June 2022 Cumulative

| Year      | New<br>Clubs | Dropped<br>Clubs | Gain/<br>Loss<br>Clubs | New<br>Members | Charter<br>Members | Reinstate<br>Members | Transfer<br>Members | Total<br>Member<br>Added | Total<br>Members<br>Dropped | Gain/<br>Loss<br>Members |
|-----------|--------------|------------------|------------------------|----------------|--------------------|----------------------|---------------------|--------------------------|-----------------------------|--------------------------|
| 2017-2018 | 14           | 0                | 14                     | 340            | 366                | 4                    | 2                   | 712                      | 487                         | 225                      |
| 2018-2019 | 2            | 6                | -4                     | 224            | 57                 | 5                    | 6                   | 292                      | 555                         | -263                     |
| 2019-2020 | 0            | 14               | -14                    | 107            | 1                  | 5                    | 10                  | 123                      | 584                         | -461                     |
| 2020-2021 | 2            | 6                | -4                     | 261            | 47                 | 3                    | 10                  | 321                      | 274                         | 47                       |
| 2021-2022 | 0            | 5                | -5                     | 169            | 2                  | 9                    | 6                   | 186                      | 298                         | -112                     |
| Average   | 4            | 6                | -3                     | 220            | 95                 | 5                    | 7                   | 327                      | 440                         | -113                     |